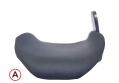

### **5 TYPES OF PADS**

- 1. SMALL when minimal surface area of support is required pad is approximately 3.5" deep x 3.25" high (8.9x8.3cm)
- 2. SMALL DUAL ADJUSTABLE (for use on the Swing Away Extendable hardware only) angle between pads can be adjusted to fit the contour of and provide customized contact with the client each pad is approximately 3.5" deep x 3.25" high (8.9x8.3cm)
- 3. LARGE when more surface area of support is required pad is approximately 4" deep x 3.5" high (10.2x8.9cm)
- **4. CONTOUR** when the client needs subtle lateral support added to a mild contoured back (offered in two depths, single pad or double pad) each pad is approximately 2" deep x 5.5" high (5.1x14.0cm)
- 5. XL (Armadillo only) maximum depth to ensure support clears the back substrate while providing increase surface area for contact with client pad is approximately 6.5" deep x 7.5" high (16.5x19.1cm)

### STANDARD LATERAL SUPPORTS

Short Fixed Arm with Small Pad NLAFS-NLPHS

Short Fixed Arm with Large Pad NLAFS-NLPHL

Short Swing-Away Arm with Small Pad NLASS-NLPSS

Short Swing-Away Arm with Large Pad NLASS-NLPSL