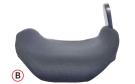

### **3 TYPES OF HARDWARE**

- 1. FIXED Lateral remains fixed in place, for users that require permanent support
- 2. SWING AWAY Lateral can be adjusted around the hinge to set proper contact point with client, in addition "swings away" on a pivot point to allow for easier transfers, or a break from support
- 3. SWING AWAY EXTENDABLE (available with standard laterals only) Lateral has significantly more adjustability to ensure proper lateral or anterior lateral contact with client, in addition "swings away" on a pivot point to allow for easier transfers, or a break from support

### STANDARD LATERAL SUPPORTS

Short Fixed Arm with Small Pad NLAFS-NLPHS

Short Fixed Arm with Large Pad NLAFS-NLPHL

Short Swing-Away Arm with Small Pad NLASS-NLPSS

Short Swing-Away Arm with Large Pad NLASS-NLPSL