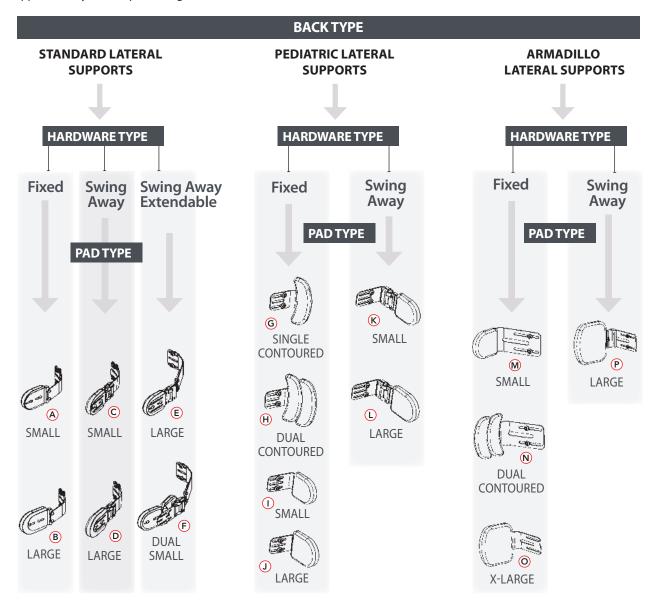

### **5 TYPES OF PADS**

- 1. SMALL when minimal surface area of support is required pad is approximately 3.5" deep x 3.25" high (8.9x8.3cm)
- 2. SMALL DUAL ADJUSTABLE (for use on the Swing Away Extendable hardware only) angle between pads can be adjusted to fit the contour of and provide customized contact with the client each pad is approximately 3.5" deep x 3.25" high (8.9x8.3cm)
- 3. LARGE when more surface area of support is required pad is approximately 4" deep x 3.5" high (10.2x8.9cm)
- **4. CONTOUR** when the client needs subtle lateral support added to a mild contoured back (offered in two depths, single pad or double pad) each pad is approximately 2" deep x 5.5" high (5.1x14.0cm)
- 5. XL (Armadillo only) maximum depth to ensure support clears the back substrate while providing increase surface area for contact with client pad is approximately 6.5" deep x 7.5" high (16.5x19.1cm)

### STANDARD LATERAL SUPPORTS

Short Fixed Arm with Small Pad NLAFS-NLPHS

Short Fixed Arm with Large Pad NLAFS-NLPHL

Short Swing-Away Arm with Small Pad NLASS-NLPSS

Short Swing-Away Arm with Large Pad NLASS-NLPSL